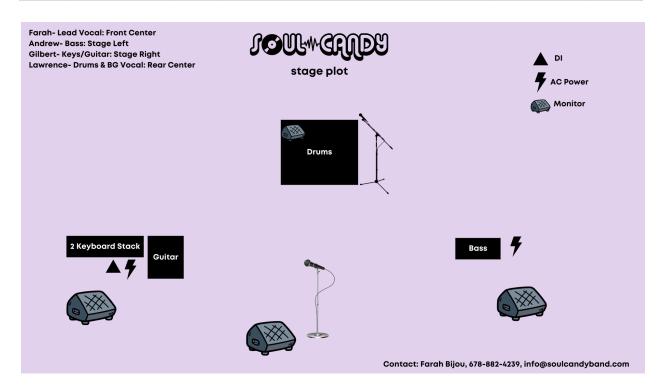

## **SOUL CANDY STANDARD TECH RIDER/STAGE PLOT 2023**

| Name         | Instrument          | Amp           | DI Box             | Microphone                                                                                                          | Other                                             |  |
|--------------|---------------------|---------------|--------------------|---------------------------------------------------------------------------------------------------------------------|---------------------------------------------------|--|
| Farah        | Lead Vocal          |               |                    | vocal mic (wireless mic preferred or sm58)                                                                          | straight mic<br>stand                             |  |
| Gilbert      | Keys/Guitar         | Guitar<br>Amp | needed<br>for keys |                                                                                                                     | will have a<br>double or triple<br>keyboard stack |  |
| Andrew       | Bass                | Bass<br>Amp   |                    |                                                                                                                     |                                                   |  |
| Lawren<br>ce | Drums & BG<br>Vocal |               |                    | Standard drum mic setup, for smaller spaces just kick or just kick & snare is ok. sm58 or comparable for vocal mic. | boom mic stand                                    |  |